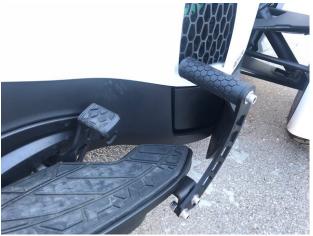

4.- Install the left foot rest arm as shown below using the 3/8" bolt and washers on back hole location with the 5/16" bolt in the front at the adjustable position. Notice the 5/16" bolt each side requires 3 washers. One on the outside facing the arm is the thicker washer, one between the arm and bracket and one on the back before you install the locknut. Once bolts, washers and nuts are installed before you tighten, adjust the arm in the most comfortable position that fits you the rider. Then tighten down all nuts. If you can rotate the whole assembly outwards, then tighten down both sets of bolts securing the lower bracket to the floorboard at the time.

Right Side RT Road Peg Assembled on Floor Board

Left side install using drill template on Floor Board

We thank you for purchasing one of our RT Model Road Pegs. We know today the needs for accessories that provide a higher level of comfort while riding and we have solved that demand with a stylish system that compliments the design of your Spyder®!