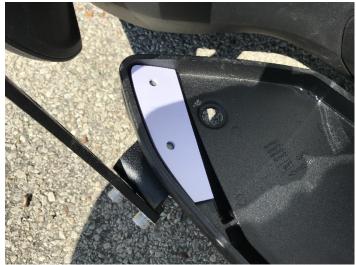

## Steps needed to install your Floor Board Foot Rest Road Pegs

1.- Remove the RUBBER foot rest form the existing floor board. Simple pull it off as it will come off easy.

2.-With the supplied new drill template located in corner as shown in lower photo below drill two ¼" holes. Do the same with this template flipped over on the opposite floor bard. Then dispose of the template.

Right Side RT Road Peg Assembled on Floor Board

Left side install using drill template on Floor Board

We thank you for purchasing one of our RT Model Road Pegs. We know today the needs for accessories that provide a higher level of comfort while riding and we have solved that demand with a stylish system that compliments the design of your Spyder®!