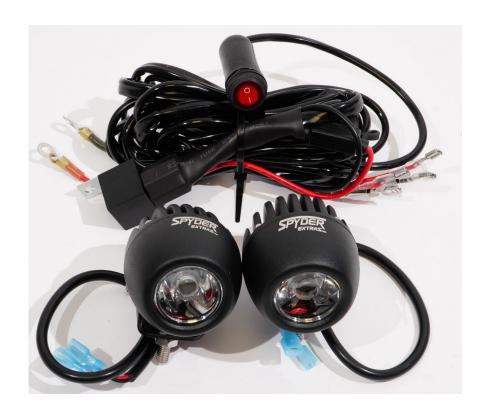

## **Model SPX-DRVL**

Spyder Extras Driving LED Fog Lights

## Steps needed to install your LED Fog Lights

1.- This Light Kit can be installed in several locations on your Spyder or Ryker. Choose your location. Run the Power wires directly to the Battey making sure the Red is on Positive and Black is on Negative.

Be sure to run the wire harness away from moving parts or engine areas not to get hot. The switch can be mount using one of the screw locations on your handlebar control modules for easy access.

2.- The hole required to mount each light is a minimum 5/16" clear hole.