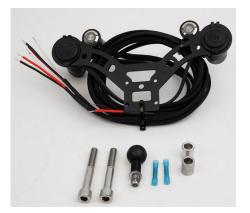

## Steps needed to install your 12-volt power station

1.- Remove the top two socket head bolts from the center steering column. There are a total of 4 bolts remove only the top two bolts. When removing please keep the two washers from the existing bolts.

2.-With the supplied new socket head bolts and aluminum spacers, place a spacer in each hole on the steering wheel. Be gentle in making sure they stay in position. Take the two socket head bolts using the existing washers first on the new bolts then locate the new bolts in the middle holes each side from the center of the bracket. Apply medium strength Loctite (Blue Color) to lower ½ of the threads to secure once you tighten down firmly to manufactures specifications.

3.-Your SF3-1U12S, 12 volt power station is pre-wired at the 12 volt sockets. On your F3 / F3-T remove the left upper access panel on your Spyder®.

Inside secured to the factory wiring harness is a positive and negative accessory wire supplied by the factory.

4.- Use the two blue connectors supplied then crimp to the SF3-1U12S power red and black wire and to the positive and negative from the factory wiring accessory wires. Be sure to connect positive to positive and negative to negative. This factory accessory wire is already fused at the fused box.

5.-The SF3-1U12S is designed with holes to mount the optional XM radio & Universal Power Connect Dock Cradle. If you install this option, use the supplied screws to secure to metal brackets 4 holes.

- 6.- If you use the Bluetooth option, provide a Receiving Unit located in the upper glove box and plugin the male Stereo Jack and Power can be received from the Factory USB Jack provided.
  - 7.- Supplied is a 1" Ram Mount stud ball to allow other Ram Mount products to be used. The ball may be mounted to the upper tab or center of the bracket. Install the ball with the supplied lock nut
  - 8.- Power cables for Cell phone & XM Radio Docking Station can be supplied by your Dealer or spyderextras.com separately.