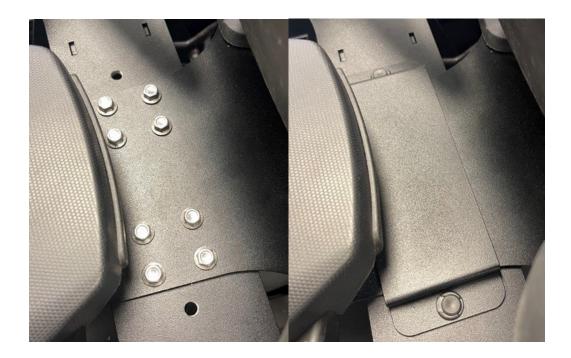

## Steps needed to install your Cover Plate.

1.- Check your Saddle Bag Brackets to see if the pushpin holes for the cover plate are present. If earlier versions place the cover plate over the bolts shown below. Make sure there is equal space on front & back as well as side to side. Mark the hole locations and drill an 1/8" pilot hole first. Then a 5/16' hole to match the two holes in the cover. Install the cover by installing the two supplied push pins.