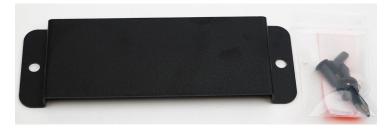

## Installation Instructions 11-11-21 Model RYK-TCVR <u>RYKER TRUNK BRACKET COVER PLATE KIT</u>

## Steps needed to install your Cover Plate.

1.- Check your Saddle Bag Brackets to see if the pushpin holes for the cover plate are present. If earlier versions place the cover plate over the bolts shown below. Make sure there is equal space on front & back as well as side to side. Mark the hole locations and drill an 1/8" pilot hole first. Then a 5/16' hole to match the two holes in the cover. Install the cover by installing the two supplied push pins.