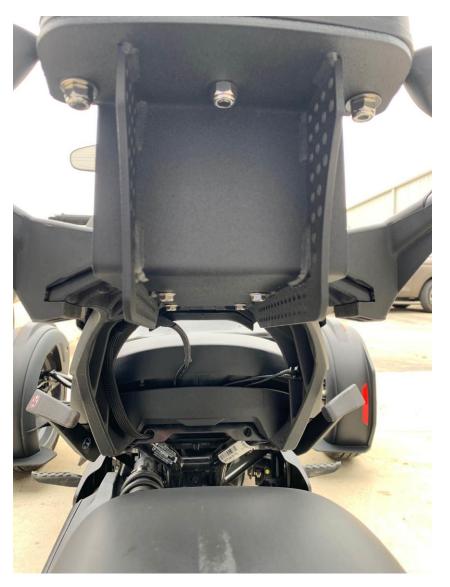

## Steps needed to install your RYKER Passenger Back Rest Model 2

1.- The Passenger back rest comes complete and ready to install for a simple Installation. You must have the OEM Max Mount and Passenger Rear Seat option. To install place the main bracket under the rear Max Mount and install using the supplied 6mm Bolts. Be sure to use BLUE Loctite on each bolt. If you have a Rally Edition Max Mount the Small Plastic Fender Extension on the Max Mount will need to be removed.