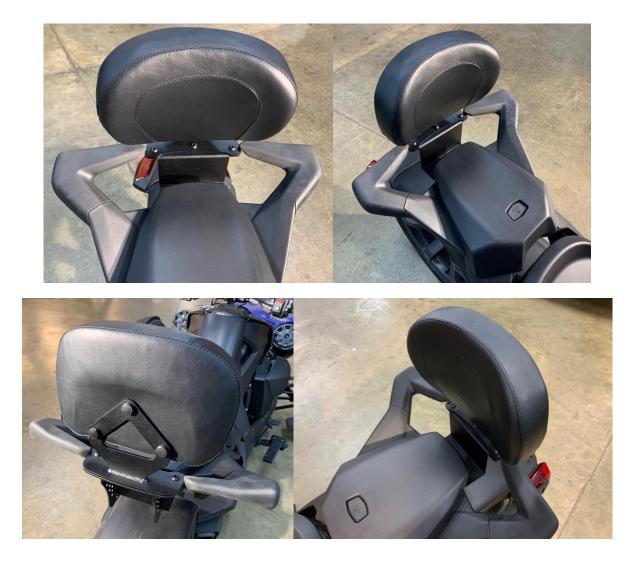

## 2.- Completed Installation Photos.

We thank you for purchasing the Ryker Passenger Seat Back Rest Model 2. Today we know the needs for comfort accessories, and we have solved that demand with a stylish system that compliments the design of your Ryker®!