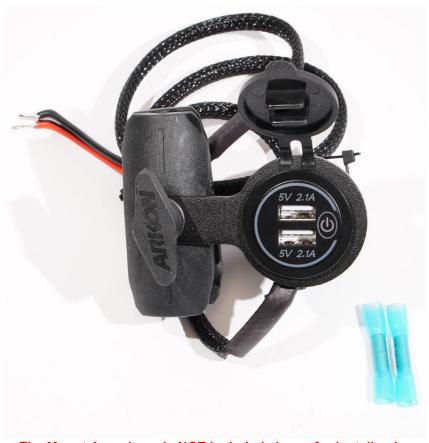

## **Model SF3RT-USB-2**

## 12 VOLT ADD-ON FLAT PLATE DUAL USB SOCKET. MOUNTS ON RAM MOUNT ARMS.

## Steps needed to install your 12-volt unit.

1.- This unit installs over the ¼" bolt that is located on the twist knob of a ram mount arm product.

2.- remove twist knob and place 12-volt unit over the bolt of the ram mount or run the bolt of the knob through the mount hole. Place the 12-volt socket at ant position that works best with the ram mount arm assuring easy access to the dual USB sockets.

3.-Run power wires to a fused power location on your Spyder.

The Mount Arm above is NOT included shown for install only.

We thank you for purchasing of our 12-volt power stations products. Today we know the needs for 12-volt power for accessories and we have solved that demand with a stylish system that compliments the design of your Spyder!