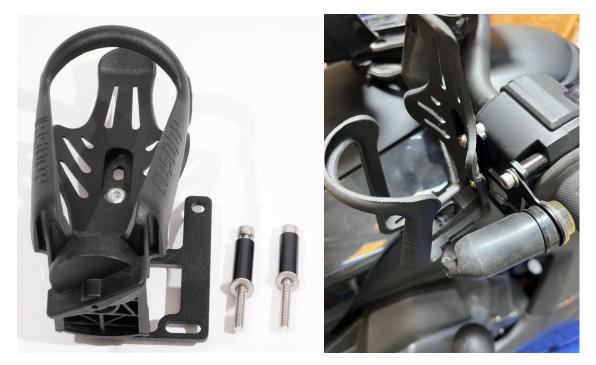

## Steps needed to install your Cup Holder Kit!

1.- Remove the two 5mm black factory screw on the outside of the left or the inside screws on the right-side control module.

Then take the preassembled cup holder as shown here which is the left-hand installation and place the new 5mm Socket Head bolts w/ washers then spacers. If installing in the right side install the same direction on the right side using the inside bolts as indicated above. This location on the right side allows the cup holder to miss the factory windshield if installed. Screw both bolts equally and tighten down. Your cup holder is installed.