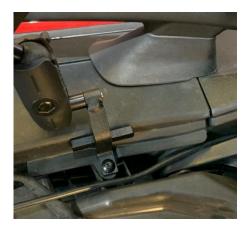

## Steps needed to install your 2020+ RT Rear Cupholder Kit

1.- First remove the rear passenger seat. Locate the side rear black panel screw on either side of the RT that you want to mount the holder as shown below. Remove it and take the holder base mount and install back in the same screw hole using the factory screw. The cross bar should mount flat against the panel as shown to support the lower bracket. Tighten down but do not over tighten as this is a plastic mount the screw screws into.