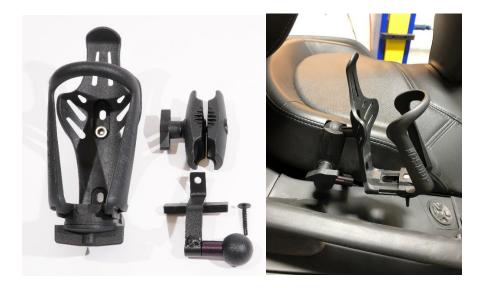

## Steps needed to install your 2020+ RT Rear Cupholder Kit

1.- First remove the rear passenger seat. Locate the side rear black panel screw on either side of the RT that you want to mount the holder as shown below. Remove it and take the holder base mount and install back in the same screw hole using the factory screw. The cross bar should mount flat against the panel as shown to support the lower bracket. Tighten down but do not over tighten as this is a plastic mount the screw screws into.

2.- Then adjust the cupholder to fit your needs as shown above. This kit allows many mounting options that will fit your needs. Reinstall the passenger rear seat. Adjust the cupholder as needed.

We thank you for purchasing one of our RT Accessory Kits. We know today the need for accessories that provide a higher level of comfort while riding and we have solved that demand with a stylish system that compliments the design of your Spyder!