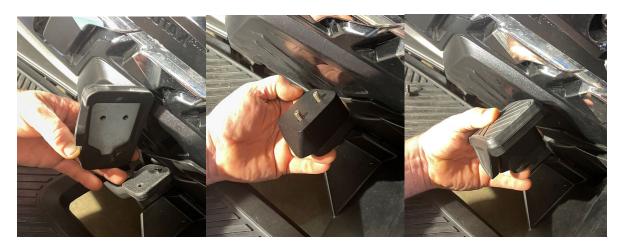

## Steps needed to install your Brake Riser Kit.

1.- First remove your existing brake pad from your brake pedal by removing the two bolts from underneath the brake pad. Install the new spacer block and notice its shape fits the brake pad. Notice the spacer has an angled portion that supports the angled rubber pad in middle photo. That's aligns with the OEM brake pod for support. Install the existing brake pad and use the new suppled bolts to secure the pad to the brake arm. Use LocTite Medium Blue on the threads. Your Riser is installed!