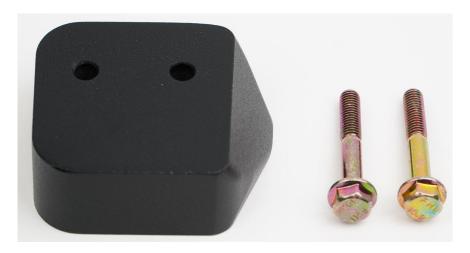

## Steps needed to install your Brake Riser Kit.

1.- First remove your existing brake pad from your brake pedal by removing the two bolts from underneath the brake pad. Install the new spacer block and notice its shape fits the brake pad. Notice the spacer has an angled portion that supports the angled rubber pad in middle photo. That's aligns with the OEM brake pod for support. Install the existing brake pad and use the new suppled bolts to secure the pad to the brake arm. Use LocTite Medium Blue on the threads. Your Riser is installed!