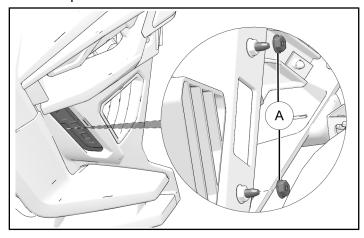

#### REMOVE FILLER PANEL

1. Remove and retain two nuts (A) from behind LH blank panel.

- 2. Repeat step 1 for RH blank panel.
- 3. Remove and discard both blank panels (B).