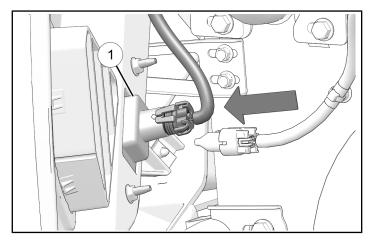

#### **INSTALL LIGHT**

1. Install new LH light ① into opening and secure with two retained nuts. Torque to specification.

#### **TORQUE**

Lower Accent Light Nuts (A): 9 in-lbs (1 N·m)

2. Locate wiring harness for lighting, clean any dirt or debris from connector and connect to LH light ① until a click is heard.

#### **TIP**

Cable ties may need to be removed or cut for harness to reach.

3. Repeat section for RH light 2.