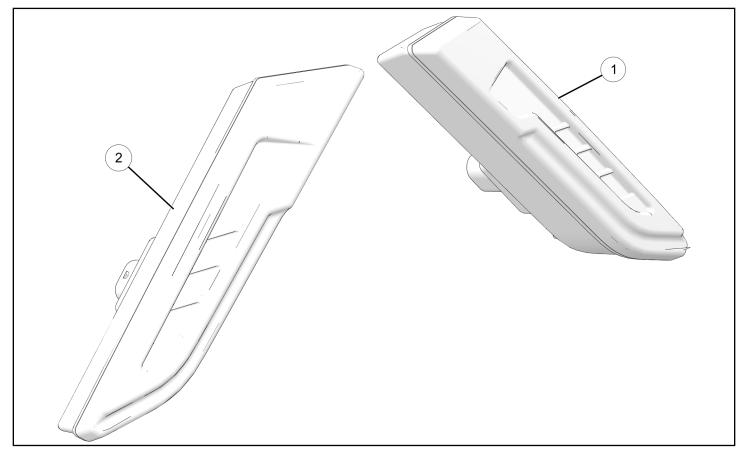

# **KIT CONTENTS**

| REF | QTY | PART DESCRIPTION         | P/N AVAILABLE<br>SEPARATELY |
|-----|-----|--------------------------|-----------------------------|
| 1   | 1   | Light, Accent, Lower, LH | 2414079                     |
| 2   | 1   | Light, Accent, Lower, RH | 2414080                     |