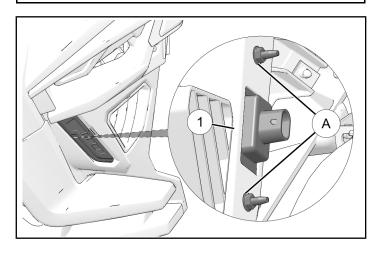

#### **INSTALL LIGHT**

1. Install new LH light ① into opening and secure with two retained nuts. Torque to specification.

#### **TORQUE**

Lower Accent Light Nuts (A): 9 in-lbs (1 N·m)

2. Locate wiring harness for lighting, clean any dirt or debris from connector and connect to LH light ① until a click is heard.