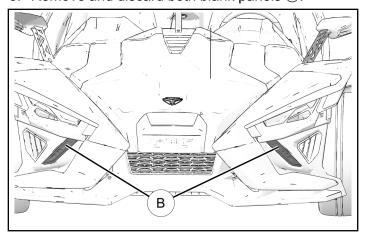

#### REMOVE FILLER PANEL

1. Remove and retain two nuts (A) from behind LH blank panel.

- 2. Repeat step 1 for RH blank panel.
- 3. Remove and discard both blank panels (B).