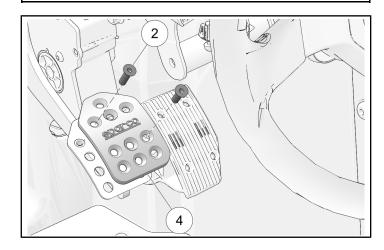

# BRAKE AND CLUTCH PEDAL COVER INSTALLATION

1. Align the brake pedal cover 4 with the brake pedal.

#### NOTICE

Two of the holes in the brake and clutch pedals are threaded.

2. Install 2 screws ② into the brake pedal. Torque screws to specification.

#### **TORQUE**

Brake and Clutch Pedal Screw ②: 24 in-lbs (2.7 N·m)

3. Repeat steps 1-2 of this section for the clutch pedal (if equipped).

#### THROTTLE PEDAL COVER INSTALLATION

- 1. Align the throttle pedal cover ① with the throttle pedal.
- 2. Install 4 screws ② and 4 nuts ③ in the throttle pedal. Torque screws to specification.