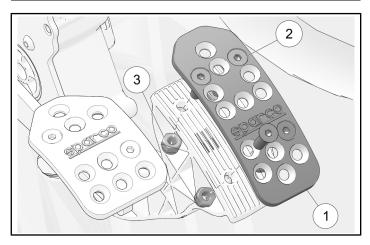

# BRAKE AND CLUTCH PEDAL COVER INSTALLATION

1. Align the brake pedal cover 4 with the brake pedal.

#### NOTICE

Two of the holes in the brake and clutch pedals are threaded.

2. Install 2 screws ② into the brake pedal. Torque screws to specification.

#### **TORQUE**

Brake and Clutch Pedal Screw ②: 24 in-lbs (2.7 N·m)

3. Repeat steps 1-2 of this section for the clutch pedal (if equipped).

#### THROTTLE PEDAL COVER INSTALLATION

- 1. Align the throttle pedal cover ① with the throttle pedal.
- 2. Install 4 screws ② and 4 nuts ③ in the throttle pedal. Torque screws to specification.

# TORQUE Throttle Pedal Screw ②: 24 in-lbs (2.7 N·m)