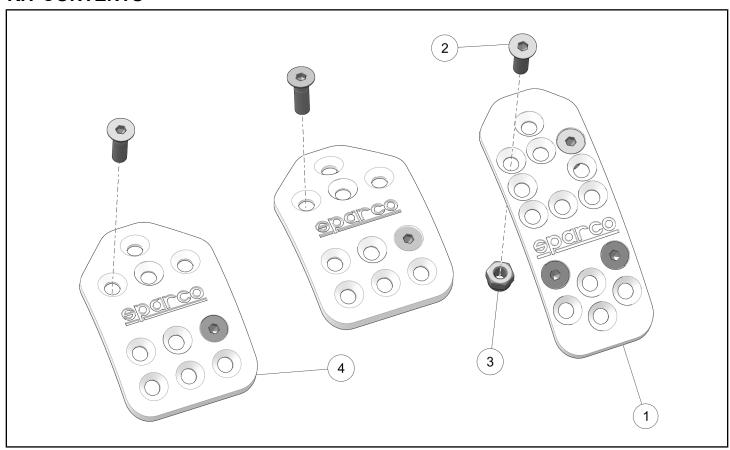

#### KIT CONTENTS

#### PERFORMANCE PEDALS KIT, P/N 2882334

| REF | QTY | PART DESCRIPTION         | P/N AVAILABLE<br>SEPARATELY |
|-----|-----|--------------------------|-----------------------------|
| 1   | 1   | Throttle Pedal Cover     | 5262628                     |
| 2   | 8   | Screw, M6 - 20 10.9      | 7520516                     |
| 3   | 4   | Lock Nut, M6 - 4         | 7547833                     |
| 4   | 2   | Clutch/Brake Pedal Cover | 5262626                     |

#### PERFORMANCE PEDALS KIT, P/N 2884790

| REF | QTY | PART DESCRIPTION         | P/N AVAILABLE<br>SEPARATELY |
|-----|-----|--------------------------|-----------------------------|
| 1   | 1   | Throttle Pedal Cover     | 5262628                     |
| 2   | 6   | Screw, M6 - 20 10.9      | 7520516                     |
| 3   | 4   | Lock Nut, M6 - 4         | 7547833                     |
| 4   | 1   | Clutch/Brake Pedal Cover | 5262626                     |