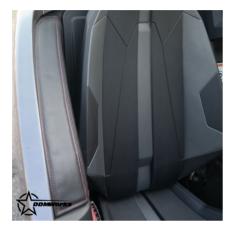

## SLINGSHOT UPHOLSTERED AND PADDED ARM REST DDM-17-1

| QTY | PART DESCRIPTION                    |
|-----|-------------------------------------|
| 1   | Driver side upholstered arm rest    |
| 1   | Passenger side upholstered arm rest |
| 2   | Alcohol Prep pads                   |
| 1   | Adhesion promoter packet            |